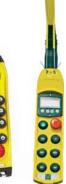

#### Available Options

- ✓ Slack rope supervision
- ✓ Bridge-mounted load display
- ✓ Overload indication light and / or horn
- ✓ Bridge / trolley run time
- ✓ LCD display available on an optional RaCon Series II Radio Control
- HoistMonitor Plus option adds a HoistMonitor display to a PBR style pendant