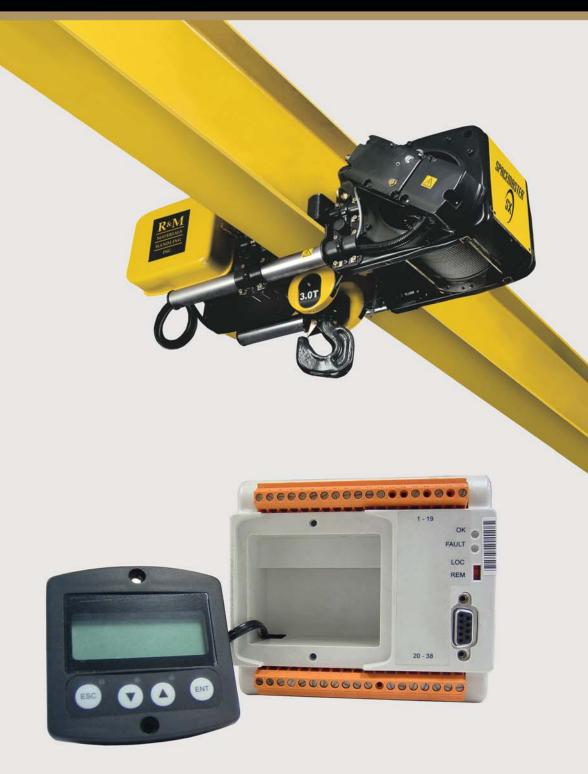

# **HoistMonitor** *Innovation* . . . Performance . . . Reliability

Diagnostics that take the safety, maintenance and performance of the Spacemaster<sup>®</sup> SX hoist to new heights.

# HoistMonitor

The HoistMonitor can be added to the Spacemaster<sup>®</sup> SX hoist controls to assist in the safe operation, maintenance and performance of the hoist and crane by constantly monitoring and recording selected functions.

Three HoistMonitor configurations are available: the basic HoistMonitor; HoistMonitor Select and HoistMonitor Elite. In addition, various options are available for each of the configurations. Refer to the Spacemaster® SX Wire Rope Hoist Technical Guide for detailed function descriptions. The HoistMonitor Select and the HoistMonitor Elite can be used individually or jointly to provide customized functionality.