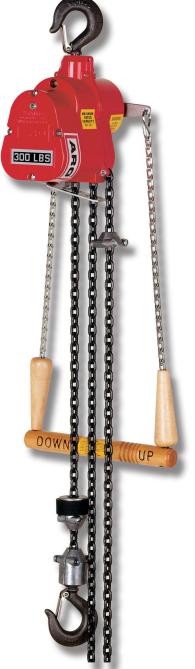

## **7740B Series Air Chain Hoist**

### **300 lbs Lifting Capacity**

### **Features:**

The 7740B air chain hoist has been engineered for production and utility applications for loads up to 300 lbs.

- Light weight and compact design for ease of movement to different work locations.
- · Rotary vane air motor.
- Self-adjusting brake holds load securely.
- May be operated between 60 and 100 psi.
- Pull chain control provides accurate spotting control.
- Standard lift is 10 feet; additional lifts are available.
- Standard pull chain length is 6 feet or 4 feet less than lift.
- Steel snap hooks.
- Hook or eye bolt mounted available.