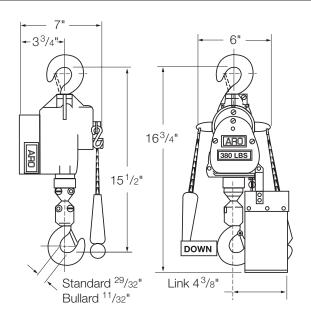

### **Features:**

The 7740B air chain hoist has been engineered for production and utility applications for loads up to 300 lbs.

- Light weight and compact design for ease of movement to different work locations.
- · Rotary vane air motor.
- Self-adjusting brake holds load securely.
- May be operated between 60 and 100 psi.
- Pull chain control provides accurate spotting control.
- Standard lift is 10 feet; additional lifts are available.
- Standard pull chain length is 6 feet or 4 feet less than lift.
- Steel snap hooks.
- Hook or eye bolt mounted available.

### **Options:**

- Manual trolley
- Bullard hooks
- Chain basket

| 7740B Series Specifications                         |                                 |
|-----------------------------------------------------|---------------------------------|
| Description                                         |                                 |
| Rated capacity (lbs)                                | 300                             |
| Control type                                        | Pull chain                      |
| Suspension                                          | Hook or eyebolt                 |
| Falls of chain                                      | 1                               |
| Lifting speed w/rated load variable from 1 tofpm    | 16                              |
| Lowering speed w/ rated load variable from 1 tofpm  | 17                              |
| Air consumption at max rated load scfm              | 28                              |
| Air inlet size, (in.)                               | <sup>1</sup> / <sub>4</sub> NPT |
| Recommended hose size (in.)                         | <sup>3</sup> /8 I.D.            |
| Max. length of load chain basket will hold (ft)     |                                 |
| Canvas basket (P/N 44120) for link type load chain  | 10                              |
| Metal basket (P/N 44595) for roller type load chain | 10                              |
| Load chain type                                     |                                 |
| Link chain                                          | 44523                           |
| Weight of hoist (lbs)                               | 15.25                           |
| Hook on trolley model                               | SP005 or PT005                  |