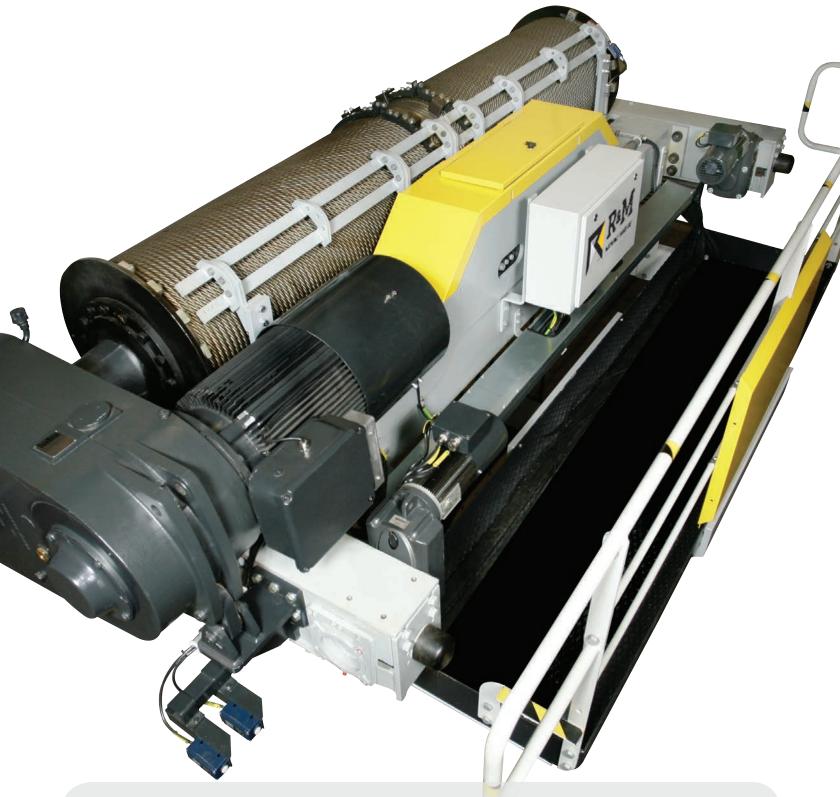

#### **SXL FEATURES**

- 10 250 ton (10,000 250,000 kg) capacities
- CMAA/ASME or FEM/ISO duty ratings and CSA C/US certification
- $\cdot$  Compact double girder trolley
- $\cdot$  HoistMonitor^  $\!\!\!^{\scriptscriptstyle (\!\!\!\!\!\!\!\!\!\!\!\!)}$  featuring overload protection and condition monitoring
- $\cdot$  Rotary limit switch and block operated upper limit switches
- $\cdot$  Long height of lifts and fast hoist speeds available
- $\cdot$  Inverter control for all motions

#### **CORE OF LIFTING**

 $\cdot$  Components are designed in-house specifically for the crane industry

#### **INVERTER-BASED INTELLIGENT CONTROLS**

- $\cdot$  Inching and micro-speed controls for precision lifting
- Load floating
- Extended speed range
- Hoisting synchronization

The SXL open winch hoist is tailored to meet your specific requirements. The modular design of the hoists and trolleys allow for a wide variety of application-specific designs. Coupled with our modular crane package components, the SXL is your total package solution for high capacity cranes! 120t