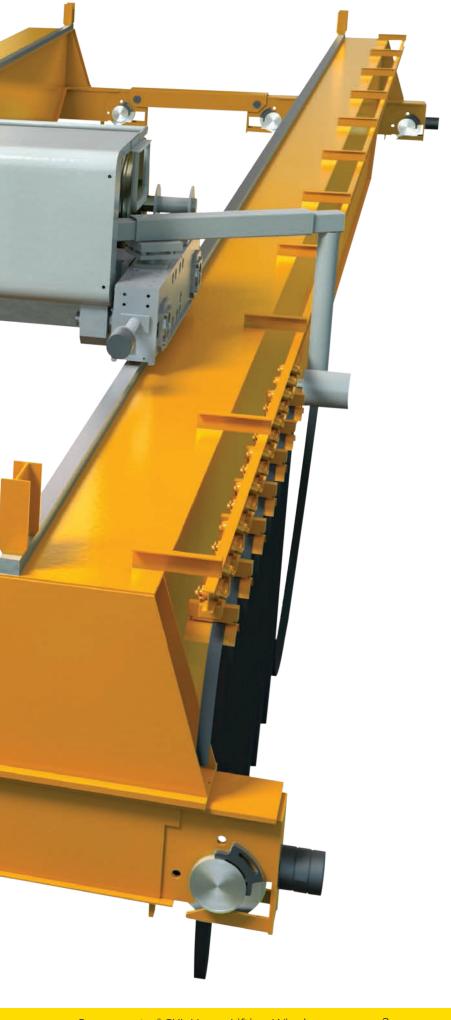

#### **SXL FEATURES**

- 10 250 ton (10,000 250,000 kg) capacities
- CMAA/ASME or FEM/ISO duty ratings and CSA C/US certification
- $\cdot$  Compact double girder trolley
- $\cdot$  HoistMonitor^  $\!\!\!^{\scriptscriptstyle (\!\!\!\!\!\!\!\!\!\!\!\!)}$  featuring overload protection and condition monitoring
- $\cdot$  Rotary limit switch and block operated upper limit switches
- $\cdot$  Long height of lifts and fast hoist speeds available
- $\cdot$  Inverter control for all motions

#### **CORE OF LIFTING**

 $\cdot$  Components are designed in-house specifically for the crane industry

#### **INVERTER-BASED INTELLIGENT CONTROLS**

- $\cdot$  Inching and micro-speed controls for precision lifting
- Load floating
- Extended speed range
- Hoisting synchronization

The SXL open winch hoist is tailored to meet your specific requirements. The modular design of the hoists and trolleys allow for a wide variety of application-specific designs. Coupled with our modular crane package components, the SXL is your total package solution for high capacity cranes! 120t